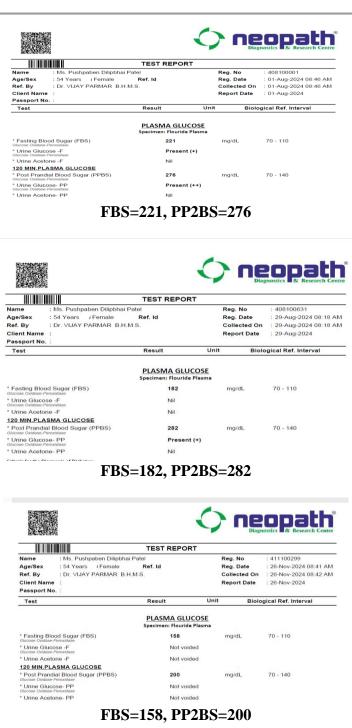

#### **Patient Demographics:**

- Name: XYZ
- **Age:** Middle-aged female
- Date of First Consultation: 01.08.2024
- **Diagnosis:** Type 2 Diabetes Mellitus (T2DM), newly diagnosed
- **FBS:** 221 mg/dL
- **PPBS:** 276 mg/dL

## **3. TREATMENT AND FOLLOW-UP Initial Prescription:**

- *Pulsatilla 200* (3 doses) + Saccharum Lactis placebo (4 dram, TDS)
- Date: 01.08.2024

| Date     | FBS (mg/c | dL)   PPBS (mg/dL) | Prescription   | Observations                       |
|----------|-----------|--------------------|----------------|------------------------------------|
| 29.08.24 | 182       | 282                | <br>  SL       | -Slight improvement                |
| 23.09.24 | 172       | 222                | SL             | itching reported                   |
| 11.11.24 | 122       | 179                | SL             | Continued improvement              |
| 27.11.24 | 158       | 200                | Pulsatilla 200 | Physical exhaustion expressed      |
| 28.12.24 | 139       | 141                | SL             | Significant improvement            |
| 18.02.25 | 125       | 150                | SL             | Dry skin reported                  |
| 18.04.25 | 109       | 130                | SL             | Stable condition, general wellness |