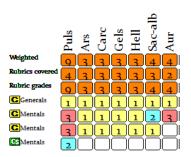

ional Details:**

- **Thermal:** Ambi Thermal.
- **Thirst:** Increased
- Appetite: Good; tolerates hunger
- **Sleep:** Initially disturbed, improved later
- **Dreams:** Not specific
- **Sun Sensitivity:** Tolerated
- Clothing/Riding Sensitivity: Dislikes crowded or shaky environments

#### Mental/Emotional State:

- Deep worry and care for children, especially about son's marriage.
- Anxiety with inconsolable sobbing.
- Childhood noted for naive and emotional vulnerability.
- Socially active and respected, yet personally burdened.
- childhood: My relative say I was selfish.
- I was naive, I use to reveal secret so nobody tells me, easily believe what others say about anything, its present since childhood. [credulous]

#### **RUBRIC**

DIABETES FORSAKEN feeling CONSOLATION amel. CREDULOUS



## **3. TREATMENT AND FOLLOW-UP Initial Prescription:**

- *Pulsatilla 200* (3 doses) + Saccharum Lactis placebo (4 dram, TDS)
- Date: 01.08.2024

| Date     | FBS (mg/c | dL)   PPBS (mg/dL) | Prescription   | Observations                       |
|----------|-----------|--------------------|----------------|------------------------------------|
| 29.08.24 | 182       | 282                | <br>  SL       | -Slight improvement                |
| 23.09.24 | 172       | 222                | SL             | itching reported                   |
| 11.11.24 | 122       | 179                | SL             | Continued improvement              |
| 27.11.24 | 158       | 200                | Pulsatilla 200 | Physical exhaustion expressed      |
| 28.12.24 | 139       | 141                | SL